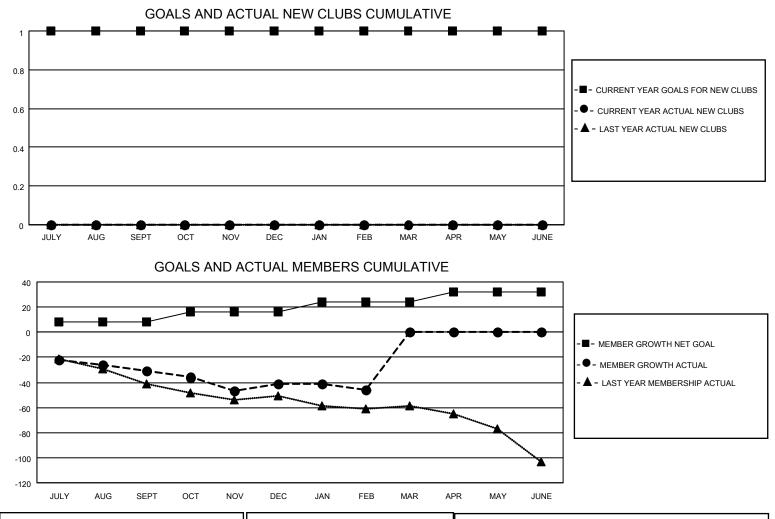

## LOCATION WASHINGTON

District 19 E

Results as of: 2/28/2022

| Clubs                 |               |           |               | Members               |                        |                         |                                                    |
|-----------------------|---------------|-----------|---------------|-----------------------|------------------------|-------------------------|----------------------------------------------------|
| RESULTS FOR 2021-2022 |               |           |               | RESULTS FOR 2021-2022 |                        |                         |                                                    |
| QUARTER               | NEW CLUB GOAL | NEW CLUBS | DROPPED CLUBS | QUARTER               | BER GROWTH NET<br>GOAL | MEMBER GROWTH<br>ACTUAL | DROPPED<br>MEMBERS ACTUAL<br>(including transfers) |
| JULY/AUG/SEPT         | 1             | 0         | 0             | JULY/AUG/SEPT         | 8                      | 22                      | 45                                                 |
| OCT/NOV/DEC           | 0             | 0         | 1             | OCT/NOV/DEC           | 8                      | 26                      | 31                                                 |
| JAN/FEB/MAR           | 0             | 0         | 0             | JAN/FEB/MAR           | 8                      | 14                      | 17                                                 |
| APR/MAY/JUNE          | 0             | 0         | 0             | APR/MAY/JUNE          | 8                      | 0                       | 0                                                  |